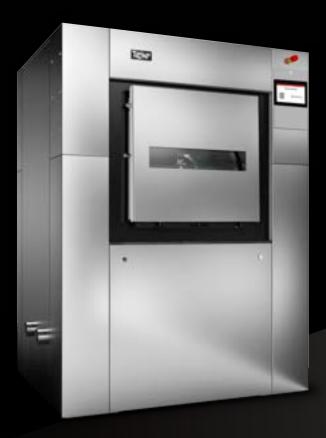

# UMB360, UMB500, UMB700

## **FEATURES AND BENEFITS**

- · Freestanding, high spin
- Oversized frame, bearings and drum
- Large drain valve 2x Ø 76 mm
- · Easy access to all parts
- Frequency controlled motor
- Large door opening for easy loading and unloading
- Perforated lifting ribs: better washing results, lower water consumption
- Ecological washing programmes significantly reduces water and electricity consumption
- Soap dispenser with 5 removable compartments
- Stainless steel cabinet
- RS485 & USB plug
- Designed with focus on ergonomy
- · Patented inner door lock mechanism