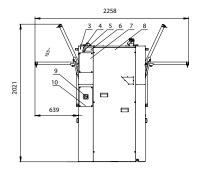

### SIDE UMB360 / UMB500 / UMB700

- 1. Emergency stop
- 2. Control panel
- 3. USB port
- 4. PC programming connection
- 5. Switch: steam / electric heating
- 6. Serial plate
- 7. Electrical signals liquid soap cover
- 8. Electrical components with frequency inverter cover
- 9. Main switch cover
- 10. Main switch