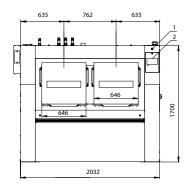

### FRONT UMB700

| TYPE                      |       | UMB360                                                         | UMB500                                                         | UMB700                                                         |
|---------------------------|-------|----------------------------------------------------------------|----------------------------------------------------------------|----------------------------------------------------------------|
| CAPACITY                  |       |                                                                |                                                                |                                                                |
| Drum capacity 1:10        | kg/lb | 36/79                                                          | 50/110                                                         | 70/154                                                         |
| Drum capacity 1:9         | kg/lb | 40/88                                                          | 55,5/122                                                       | 78/172                                                         |
| Drum volume               | l     | 360                                                            | 500                                                            | 700                                                            |
| Drum diameter             | Ømm   | 775                                                            | 775                                                            | 775                                                            |
| Number of drums           |       | 1                                                              | 1                                                              | 2                                                              |
| Number of loading doors   |       | 1                                                              | 1                                                              | 2                                                              |
| Number of unloading doors |       | 1                                                              | 1                                                              | 2                                                              |
| MOTOR                     |       |                                                                |                                                                |                                                                |
| Power                     | kW    | 4                                                              | 7,5                                                            | 7,5                                                            |
| DRUM SPEED                |       |                                                                |                                                                |                                                                |
| Wash                      | rpm   | 41                                                             | 41                                                             | 41                                                             |
| Extraction                | rpm   | 900                                                            | 900                                                            | 900                                                            |
| G-Factor                  |       | 350                                                            | 350                                                            | 350                                                            |
| CABINET                   |       |                                                                |                                                                |                                                                |
| Door opening angle        | ۰     | 155                                                            | 155                                                            | 155                                                            |
| HEATING                   |       |                                                                |                                                                |                                                                |
| 100% hot water            | °C    | 90                                                             | 90                                                             | 90                                                             |
| 100% electrical           | kW    | 36                                                             | 48                                                             | 60                                                             |
| Steam high pressure       | bar   | 3-8                                                            | 3-8                                                            | 3-8                                                            |
| CONNECTION                |       |                                                                |                                                                |                                                                |
| Electrical                |       | 3x200-240V 50/60Hz<br>3x380-415V 50/60Hz<br>3x440-480V 50/60Hz | 3x200-240V 50/60Hz<br>3x380-415V 50/60Hz<br>3x440-480V 50/60Hz | 3x200-240V 50/60Hz<br>3x380-415V 50/60Hz<br>3x440-480V 50/60Hz |
| Water inlet               | inch  | 3x 1 "                                                         | 3x 1 ″                                                         | 3x 1 "                                                         |
| Steam inlet               | inch  | 3/4″                                                           | 3/4″                                                           | 3/4″                                                           |
| Drain diameter            | inch  | 2x 3 "                                                         | 2x 3″                                                          | 2x 3 ″                                                         |
| DIMENSIONS                |       |                                                                |                                                                |                                                                |
| HxWxD                     | mm    | 1700x1270x980                                                  | 1700x1566x980                                                  | 1700x2032x980                                                  |
| TRANSPORT DATA            |       |                                                                |                                                                |                                                                |
| Gross                     | kg    | 1090                                                           | 1280                                                           | 1470                                                           |
| Net                       | kg    | 960                                                            | 1130                                                           | 1310                                                           |
| Packed HxWxD              | mm    | 2005x1530x1255                                                 | 2005x1830x1225                                                 | 2005x2290x1255                                                 |
|                           |       |                                                                |                                                                |                                                                |